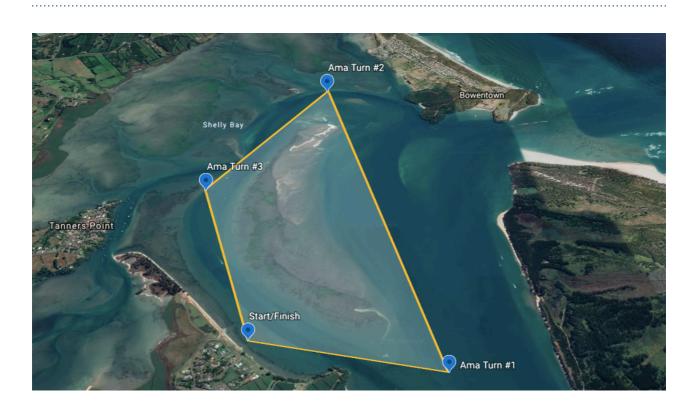

iately for the conditions!

#### **W6** - Essentials

1 Life Jacket per paddler (must fit correctly)

2 Spare Paddles

2 Bailers

25m Tow Rope

Cell Phone in a waterproof bag / VHF
Spray Skirts - Weather Dependent (Bring it just incase!)

#### W1/W2 - Essentials

1 Life Jacket per paddler (must fit correctly)

1 Spare Paddles

1 Bailer/Foot Pump

1 Leash (recommended)

Cell Phone in a waterproof bag / VHF

## **Awards & Prizegiving**

Awards & Spot Prizes up for grabs!!

Prizegiving is always held at the final race venue of the series. Every paddler who has entered over the Summer series has an opportunity to win! You MUST be at Prizegiving to collect your prize.

## **RACE COURSE - 8KM**



## **RACE COURSE - 15KM**



## **ALTERNATIVE COURSE - 8KM**



### **ALTERNATIVE COURSE - 15KM**