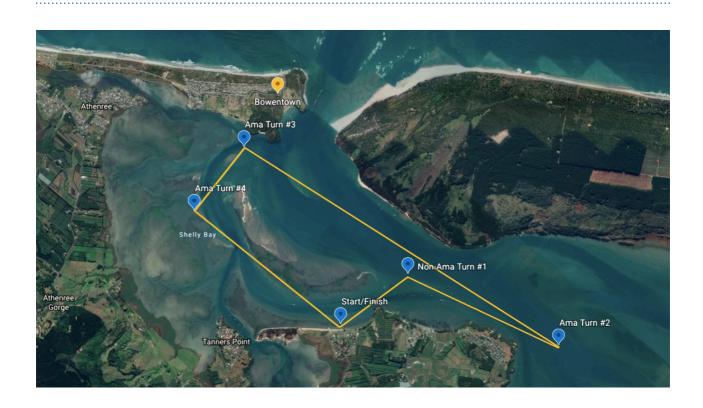

will incur a \$5 late fee per paddler

## **Safety Gear**

Dress appropriately for the conditions!

#### **W6** - Essentials

1 Life Jacket per paddler (must fit correctly)

2 Spare Paddles

2 Bailers

25m Tow Rope

Cell Phone in a waterproof bag / VHF
Spray Skirts - Weather Dependent (Bring it just incase!)

#### W1/W2 - Essentials

1 Life Jacket per paddler (must fit correctly)

1 Spare Paddles

1 Bailer/Foot Pump

1 Leash (recommended)

Cell Phone in a waterproof bag / VHF

## **Awards & Prizegiving**

Awards & Spot Prizes up for grabs!!

Prizegiving is always held at the final race venue of the series. Every paddler who has entered over the Summer series has an opportunity to win! You MUST be at Prizegiving to collect your prize.

## **RACE COURSE - 8KM**



## **RACE COURSE - 15KM**



## **ALTERNATIVE COURSE - 8KM**



### **ALTERNATIVE COURSE - 15KM**